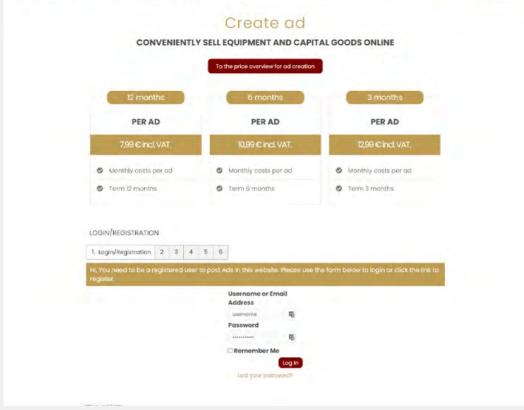

### **Ad Runtime 12 Months**

Most cost effective long term ad placement for sale or search of capital equipment, machinery, total equipment, long term deliveryoptions and high value goods.

€ 7,99 per month incl. VAT. Which is 12 Months = € 95,88

## PER AD 7,99 € incl. VAT. Monthly costs per ad Term 12 months

### **Ad Runtime 6 Months**

The good compromise when expecting a quick sale or purchase of goods, raw materials and seasonal products, contract production and contract bottling.

€ 10,99 per month incl. VAT. Which is 6 Months = € 65,94

# 6 months PER AD 10,99 € incl. VAT. Monthly costs per ad Term 6 months

## **Ad Runtime 3 Months**

The option to sell products in high demand, Utilization of shortterm stocks and occassions.

€ 12,99 per month incl. VAT. Which is 3 Months = € 38,97

Net costs: € 32,75 plus sales tax / VAT if any

3 months

PER AD

12,99 € incl. VAT.

Monthly costs per ad

Term 3 months

Brew&Bev® Ingenieurbüro Puth | Händelstrasse 1 | D-56566 Neuwied Phone: +49 2622 9222 622 - E-Mail: center@brewandbev.com Bank account: VR-Bank Neuwied | IBAN DE12 5746 0117 0001 3304 31